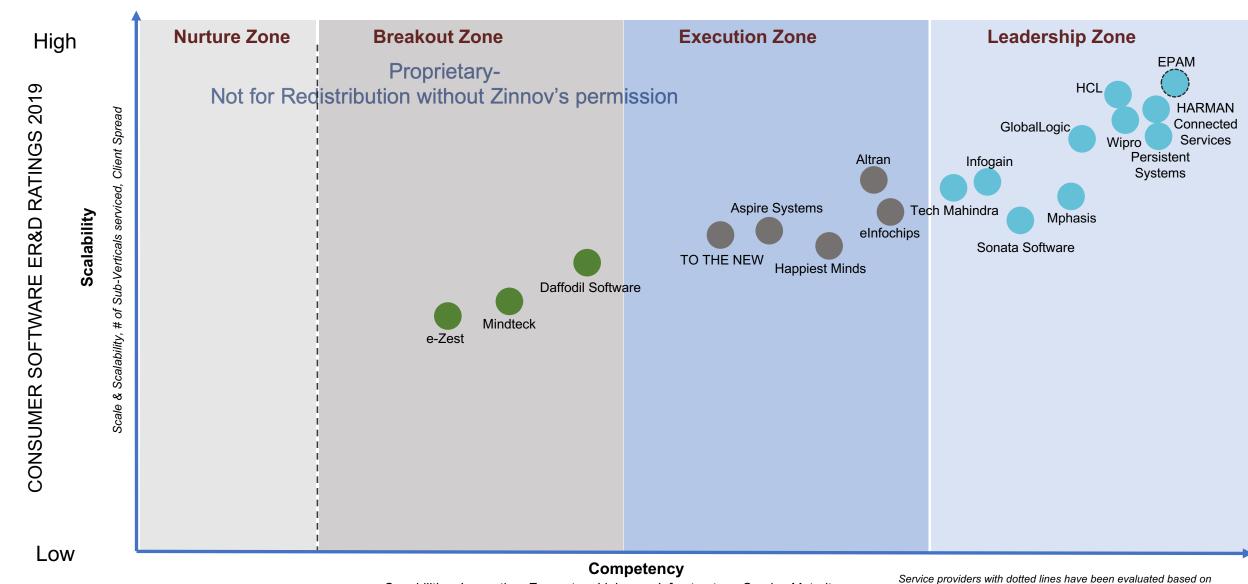

- Overall ER&D Zones 2019
- ER&D Zones Small and Medium Service providers 2019
- Horizontal Ratings
  - Design & Simulation engineering
  - User experience engineering
  - Platform engineering
  - Quality Assurance engineering
- Vertical Ratings
  - Automotive
  - Aerospace
  - Construction & Heavy Machinery
  - Consumer Electronics
  - Consumer Software
  - Enterprise Software
  - Energy & Utilities
  - Industrial Automation
  - Medical devices
  - Semiconductor
  - Telecommunication
  - Transport

Specialization, R&D practice maturity (depth and maturity of services), Innovation & IP, Eco-System Linkages, Customer input

Specialization, R&D practice maturity (depth and maturity of services), Innovation & IP, Eco-System Linkages, Customer input

Emerging

Established Service providers with dotted lines have been evaluated based on Zinnov's analysis and understanding

Specialization, R&D practice maturity (depth and maturity of services), Innovation & IP, Eco-System Linkages, Customer input