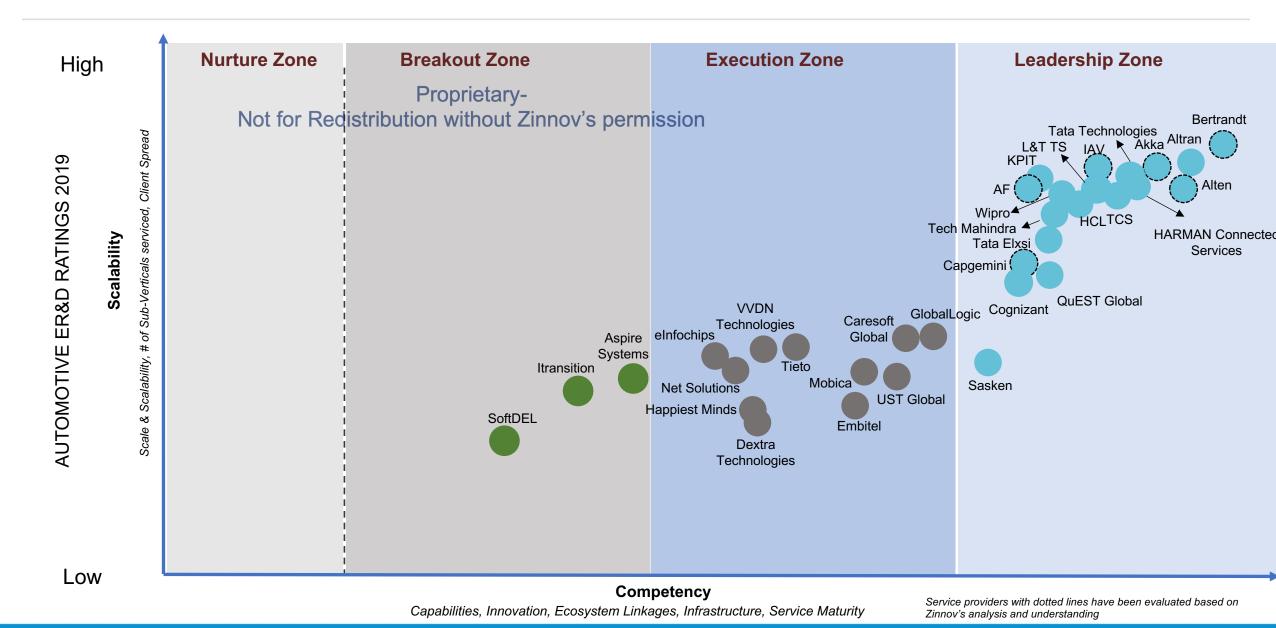

Capabilities, Innovation, Ecosystem Linkages, Infrastructure, Service Maturity

Service providers with dotted lines have been evaluated based on Zinnov's analysis and understanding

Zinnov's analysis and understanding

Zinnov's analysis and understanding

Maturity

Service providers with dotted lines have been evaluated based on Zinnov's analysis and understanding

Zinnov's analysis and understanding