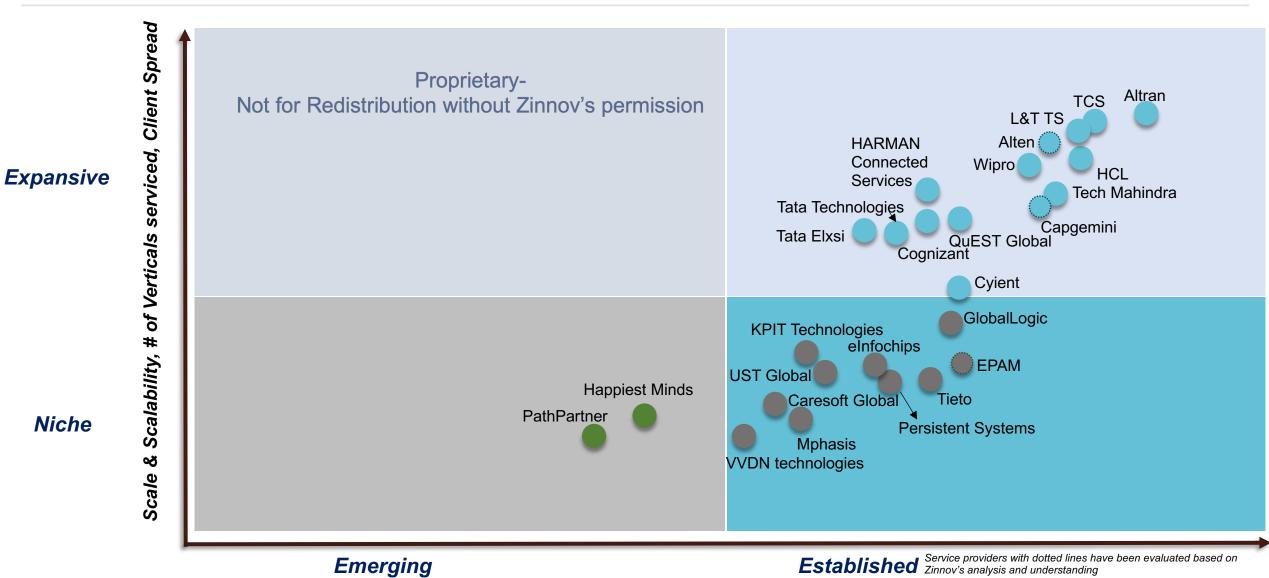

- Overall ER&D Zones 2019
- ER&D Zones Small and Medium Service providers 2019
- Horizontal Ratings
  - Design & Simulation engineering
  - User experience engineering
  - Platform engineering
  - Quality Assurance engineering
- Vertical Ratings
  - Automotive
  - Aerospace
  - Construction & Heavy Machinery
  - Consumer Electronics
  - Consumer Software
  - Enterprise Software
  - Energy & Utilities
  - Industrial Automation
  - Medical devices
  - Semiconductor
  - Telecommunication
  - Transport

Specialization, R&D practice maturity (depth and maturity of services), Innovation & IP, Eco-System Linkages, Customer input

Specialization, R&D practice maturity (depth and maturity of services), Innovation & IP, Eco-System Linkages, Customer input

Emerging

Established Service providers with dotted lines have been evaluated based on Zinnov's analysis and understanding

Specialization, R&D practice maturity (depth and maturity of services), Innovation & IP, Eco-System Linkages, Customer input