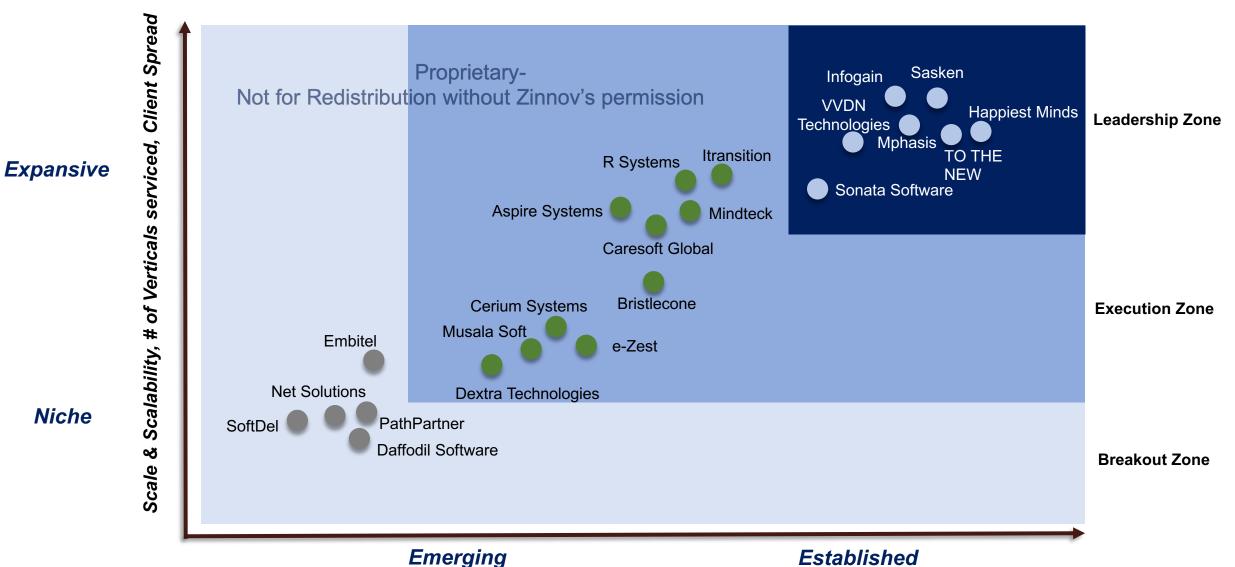

Zinnov Zones ER&D Service provider Ratings 2019

- Overall ER&D Zones 2019
- ER&D Zones Small and Medium Service providers 2019
- Horizontal Ratings
  - Design & Simulation engineering
  - User experience engineering
  - Platform engineering
  - Quality Assurance engineering
- Vertical Ratings
  - Automotive
  - Aerospace
  - Construction & Heavy Machinery
  - Consumer Electronics
  - Consumer Software
  - Enterprise Software
  - Energy & Utilities
  - Industrial Automation
  - Medical devices
  - Semiconductor
  - Telecommunication
  - Transport

Niche

**Emerging** 

**Established** Service providers with dotted lines have been evaluated based on Zinnov's analysis and understanding

Specialization, R&D practice maturity (depth and maturity of services), Innovation & IP, Eco-System Linkages, Customer input

Zinnov Proprietary Confidential

Specialization, R&D practice maturity (depth and maturity of services), Innovation & IP, Eco-System Linkages, Customer input

**ER&D Services Market Overview** 

02

Zinnov Zones ER&D Service provider Ratings 2019