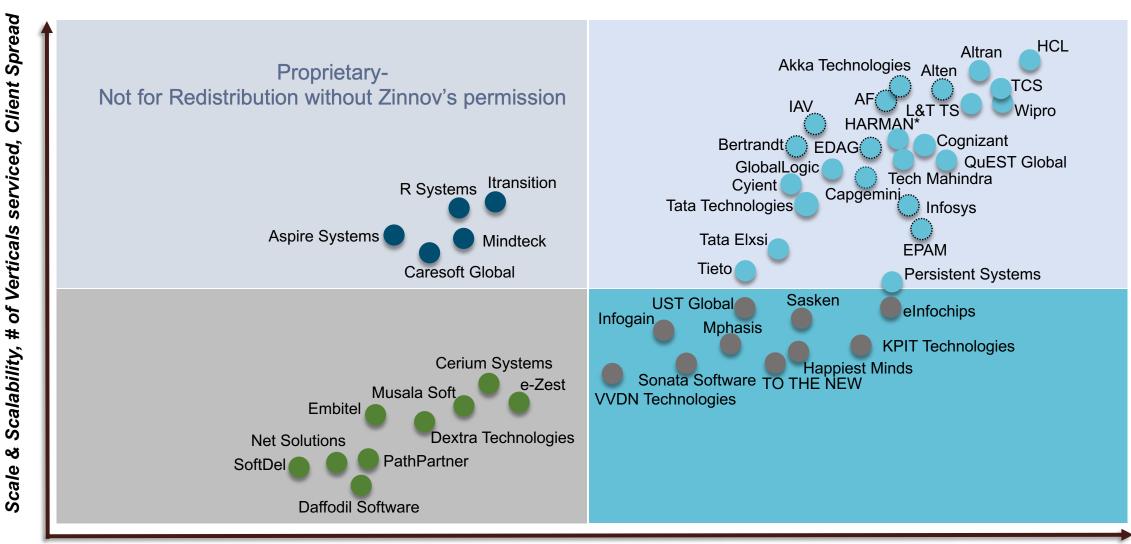

Niche

**Emerging** 

**Established** Service providers with dotted lines have been evaluated based on Zinnov's analysis and understanding

Specialization, R&D practice maturity (depth and maturity of services), Innovation & IP, Eco-System Linkages, Customer input

Emerging

Established Service providers with dotted lines have been evaluated based on Zinnov's analysis and understanding

Specialization, R&D practice maturity (depth and maturity of services), Innovation & IP, Eco-System Linkages, Customer input

**Emerging** Specialization, R&D practice maturity (depth and maturity of services), Innovation & IP, Eco-System Linkages, Customer input

**ER&D Services Market Overview** 

02

Zinnov Zones ER&D Service provider Ratings 2019

Capabilities, Innovation, Ecosystem Linkages, Infrastructure, Service Maturity

Service providers with dotted lines have been evaluated based on Zinnov's analysis and understanding

Zinnov's analysis and understanding

Zinnov's analysis and understanding

Maturity

Service providers with dotted lines have been evaluated based on Zinnov's analysis and understanding

Zinnov's analysis and understanding