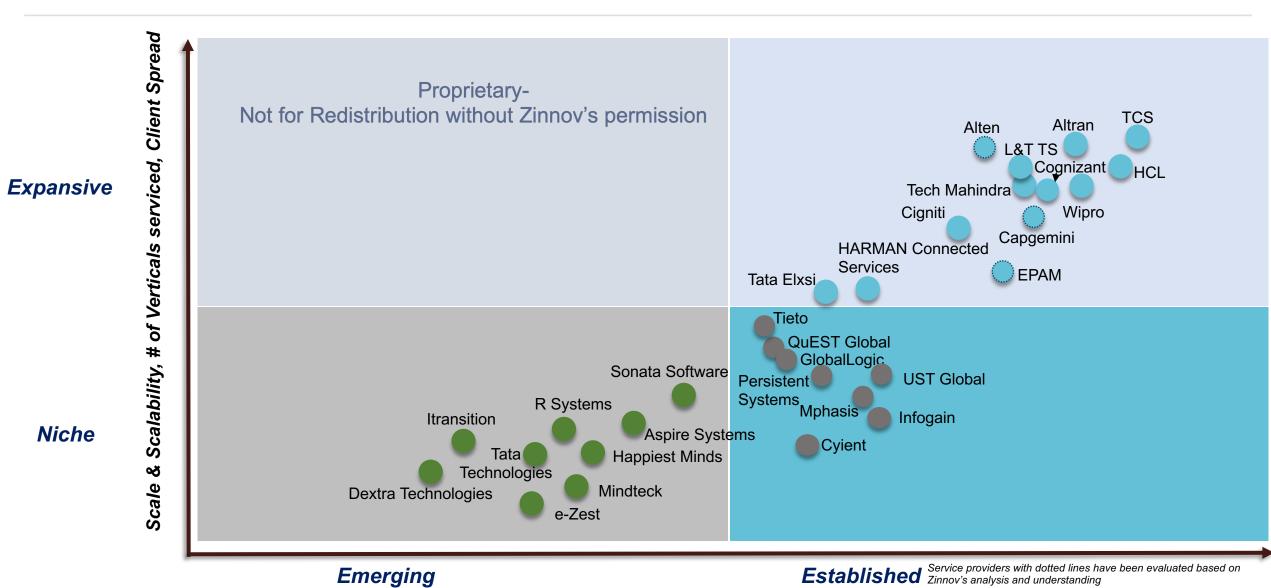

Niche

**Emerging** 

**Established** Service providers with dotted lines have been evaluated based on Zinnov's analysis and understanding

Specialization, R&D practice maturity (depth and maturity of services), Innovation & IP, Eco-System Linkages, Customer input

Zinnov Proprietary Confidential

Specialization, R&D practice maturity (depth and maturity of services), Innovation & IP, Eco-System Linkages, Customer input

**ER&D Services Market Overview** 

02

Zinnov Zones ER&D Service provider Ratings 2019