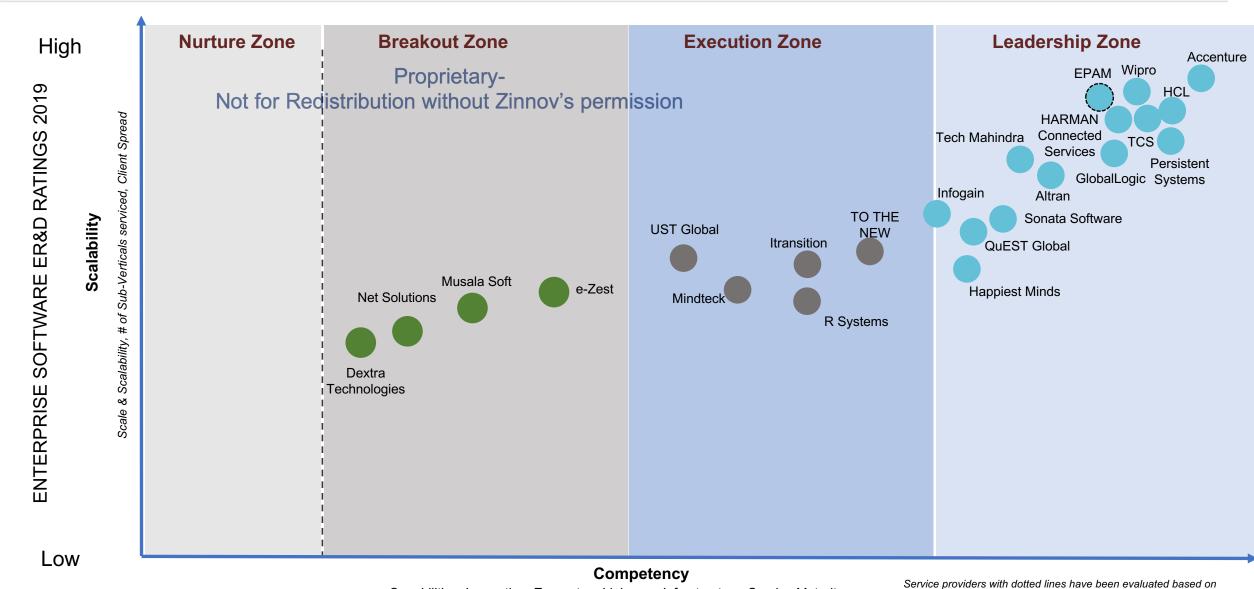

**Emerging** Specialization, R&D practice maturity (depth and maturity of services), Innovation & IP, Eco-System Linkages, Customer input

**ER&D Services Market Overview** 

02

Zinnov Zones ER&D Service provider Ratings 2019

- Overall ER&D Zones 2019
- ER&D Zones Small and Medium Service providers 2019
- Horizontal Ratings
  - Design & Simulation engineering
  - User experience engineering
  - Platform engineering
  - Quality Assurance engineering
- Vertical Ratings
  - Automotive
  - Aerospace
  - Construction & Heavy Machinery
  - Consumer Electronics
  - Consumer Software
  - Enterprise Software
  - Energy & Utilities
  - Industrial Automation
  - Medical devices
  - Semiconductor
  - Telecommunication
  - Transport