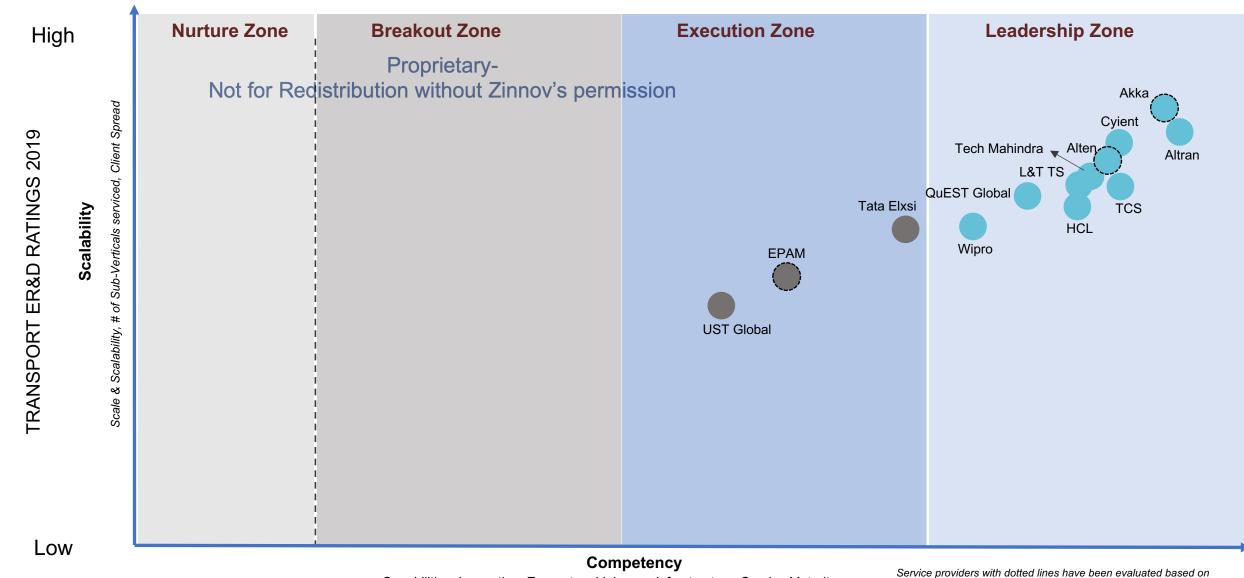

Niche

**Emerging** 

**Established** Service providers with dotted lines have been evaluated based on Zinnov's analysis and understanding

Specialization, R&D practice maturity (depth and maturity of services), Innovation & IP, Eco-System Linkages, Customer input

Zinnov Proprietary Confidential

Specialization, R&D practice maturity (depth and maturity of services), Innovation & IP, Eco-System Linkages, Customer input

**ER&D Services Market Overview** 

02

Zinnov Zones ER&D Service provider Ratings 2019