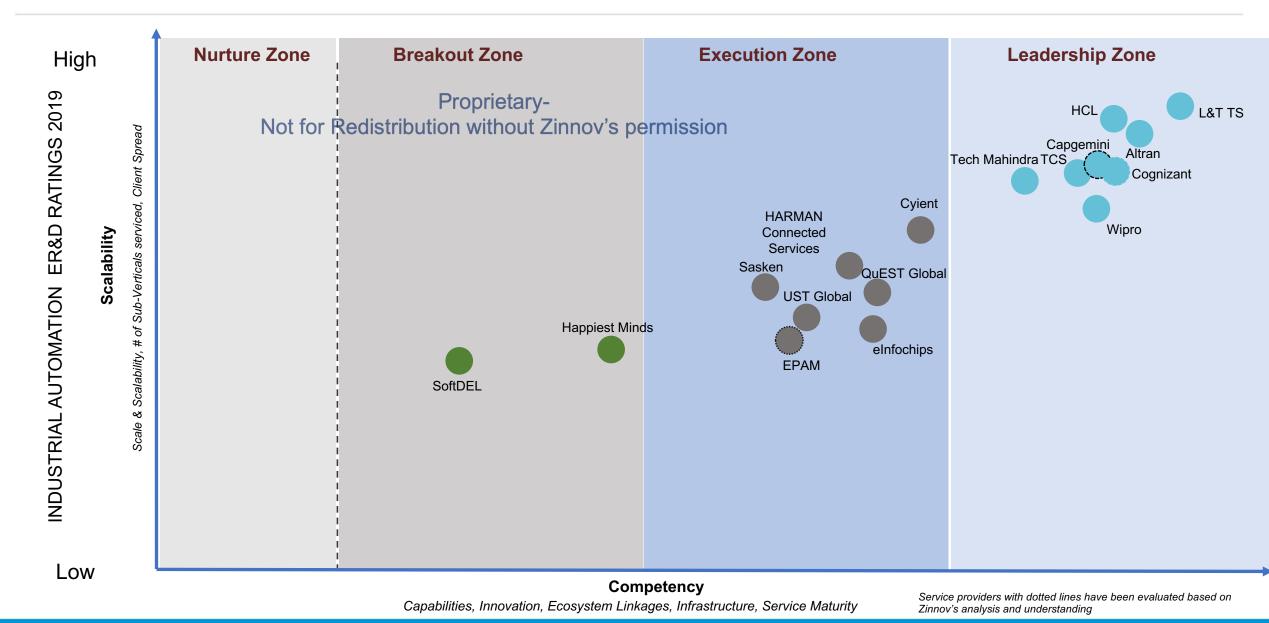

- Overall ER&D Zones 2019
- ER&D Zones Small and Medium Service providers 2019
- Horizontal Ratings
  - Design & Simulation engineering
  - User experience engineering
  - Platform engineering
  - Quality Assurance engineering
- Vertical Ratings
  - Automotive
  - Aerospace
  - Construction & Heavy Machinery
  - Consumer Electronics
  - Consumer Software
  - Enterprise Software
  - Energy & Utilities
  - Industrial Automation
  - Medical devices
  - Semiconductor
  - Telecommunication
  - Transport

Capabilities, Innovation, Ecosystem Linkages, Infrastructure, Service Maturity

Service providers with dotted lines have been evaluated based on Zinnov's analysis and understanding

Zinnov's analysis and understanding