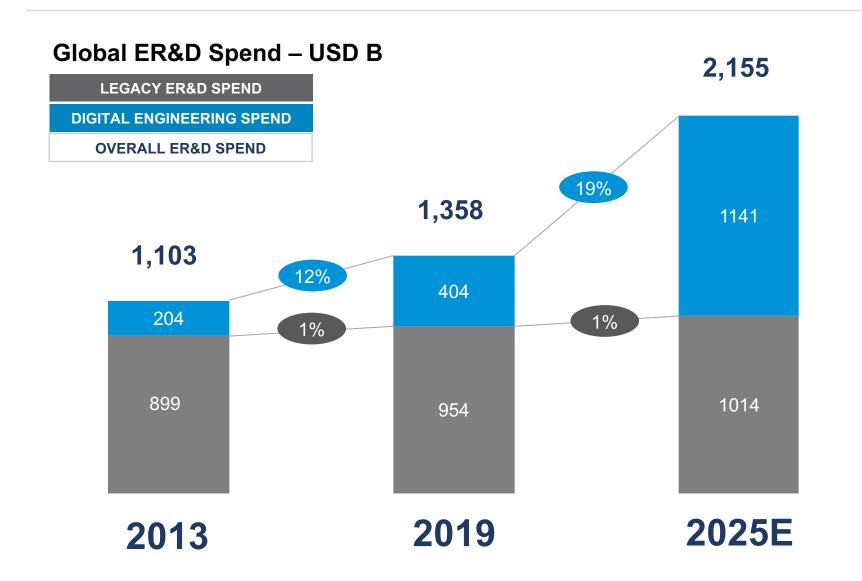

# Global ER&D spend is resilient and has witnessed growth despite slowdown and geo-political factors