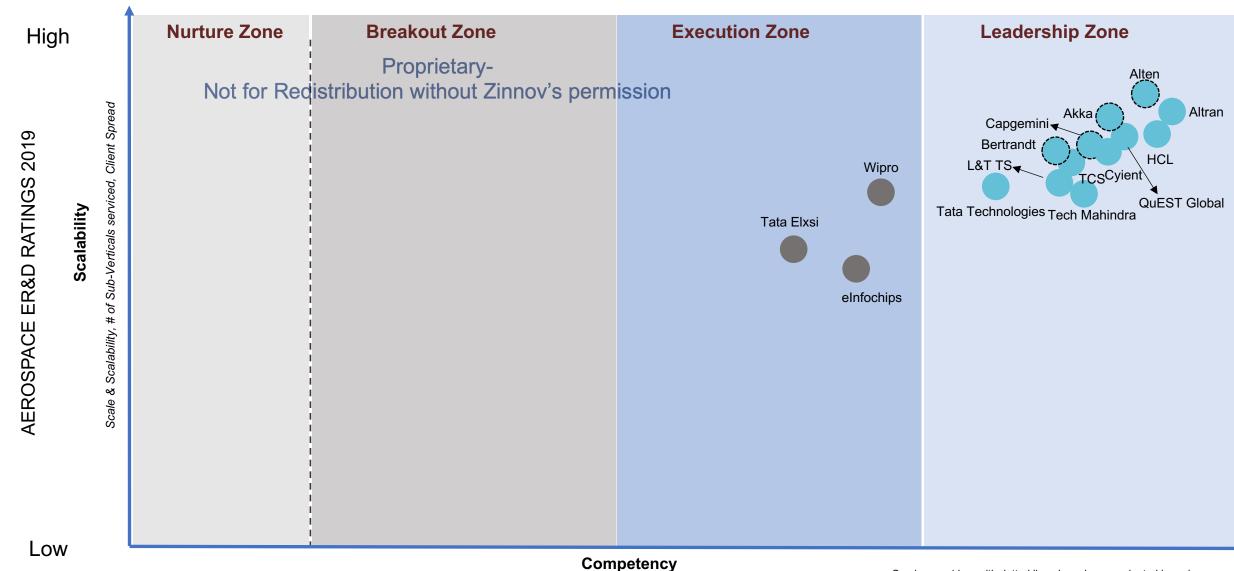

Capabilities, Innovation, Ecosystem Linkages, Infrastructure, Service Maturity

Service providers with dotted lines have been evaluated based on Zinnov's analysis and understanding

Zinnov's analysis and understanding

Zinnov's analysis and understanding

Maturity

Service providers with dotted lines have been evaluated based on Zinnov's analysis and understanding

Zinnov's analysis and understanding