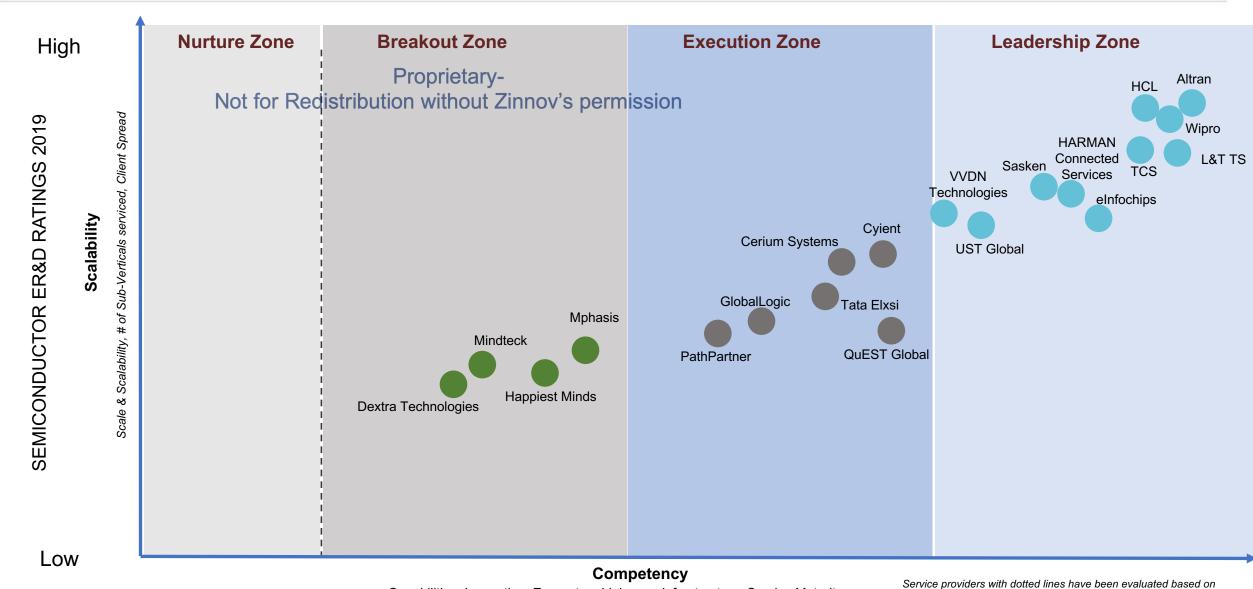

**Emerging** Specialization, R&D practice maturity (depth and maturity of services), Innovation & IP, Eco-System Linkages, Customer input

**ER&D Services Market Overview** 

02

Zinnov Zones ER&D Service provider Ratings 2019

- Overall ER&D Zones 2019
- ER&D Zones Small and Medium Service providers 2019
- Horizontal Ratings
  - Design & Simulation engineering
  - User experience engineering
  - Platform engineering
  - Quality Assurance engineering
- Vertical Ratings
  - Automotive
  - Aerospace
  - Construction & Heavy Machinery
  - Consumer Electronics
  - Consumer Software
  - Enterprise Software
  - Energy & Utilities
  - Industrial Automation
  - Medical devices
  - Semiconductor
  - Telecommunication
  - Transport

Capabilities, Innovation, Ecosystem Linkages, Infrastructure, Service Maturity

Service providers with dotted lines have been evaluated based on Zinnov's analysis and understanding

Zinnov's analysis and understanding