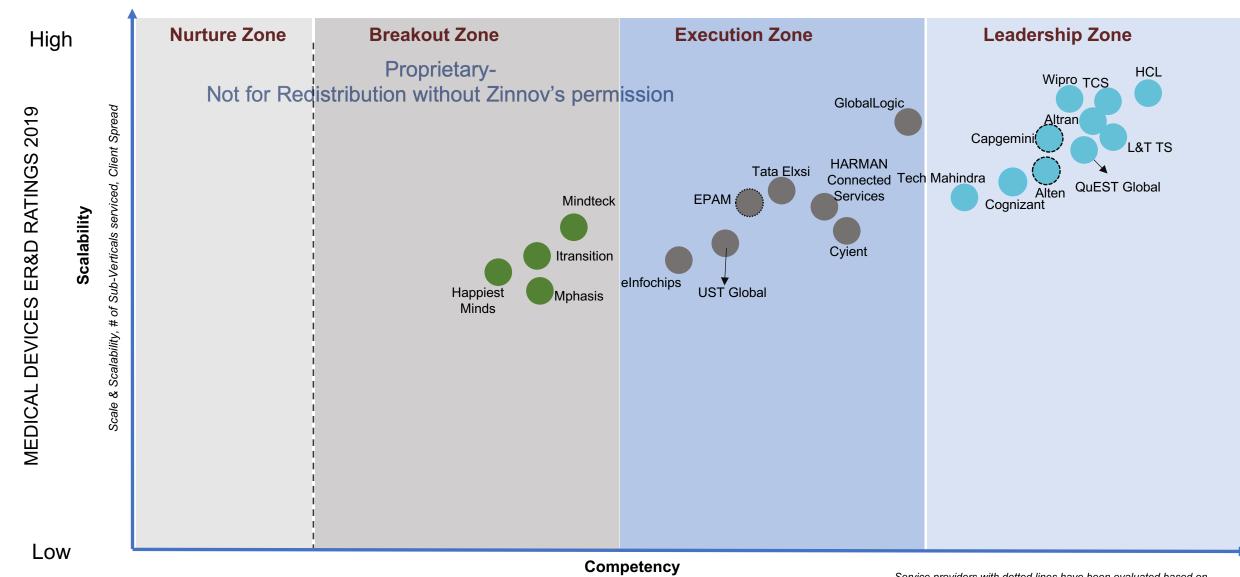

- Overall ER&D Zones 2019
- ER&D Zones Small and Medium Service providers 2019
- Horizontal Ratings
  - Design & Simulation engineering
  - User experience engineering
  - Platform engineering
  - Quality Assurance engineering
- Vertical Ratings
  - Automotive
  - Aerospace
  - Construction & Heavy Machinery
  - Consumer Electronics
  - Consumer Software
  - Enterprise Software
  - Energy & Utilities
  - Industrial Automation
  - Medical devices
  - Semiconductor
  - Telecommunication
  - Transport

Specialization, R&D practice maturity (depth and maturity of services), Innovation & IP, Eco-System Linkages, Customer input

Specialization, R&D practice maturity (depth and maturity of services), Innovation & IP, Eco-System Linkages, Customer input

Emerging

Established Service providers with dotted lines have been evaluated based on Zinnov's analysis and understanding

Specialization, R&D practice maturity (depth and maturity of services), Innovation & IP, Eco-System Linkages, Customer input

**Emerging** Specialization, R&D practice maturity (depth and maturity of services), Innovation & IP, Eco-System Linkages, Customer input

**ER&D Services Market Overview** 

02

Zinnov Zones ER&D Service provider Ratings 2019