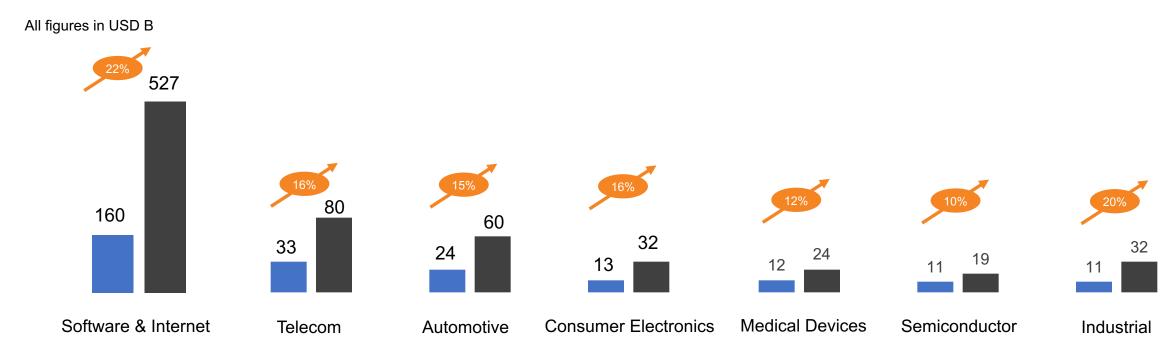

#### Growth in digital engineering spend is accelerating across industries

## Enterprises continue to invest in digital engineering initiatives to stay relevant