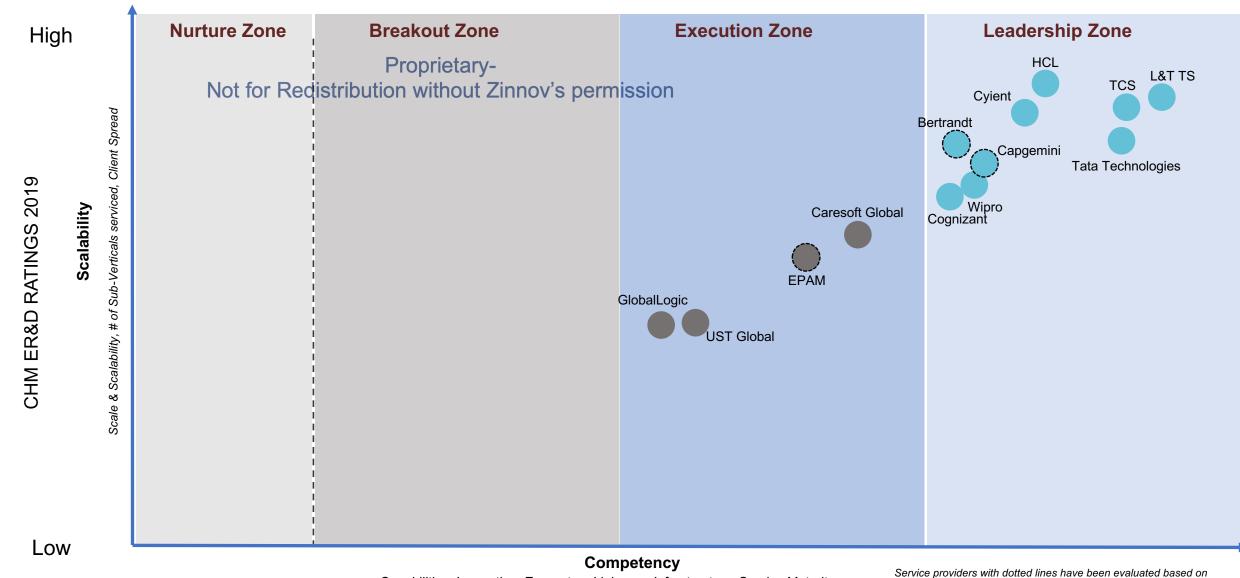

Capabilities, Innovation, Ecosystem Linkages, Infrastructure, Service Maturity

Service providers with dotted lines have been evaluated based on Zinnov's analysis and understanding

Zinnov's analysis and understanding

Zinnov's analysis and understanding

Maturity

Service providers with dotted lines have been evaluated based on Zinnov's analysis and understanding

Zinnov's analysis and understanding