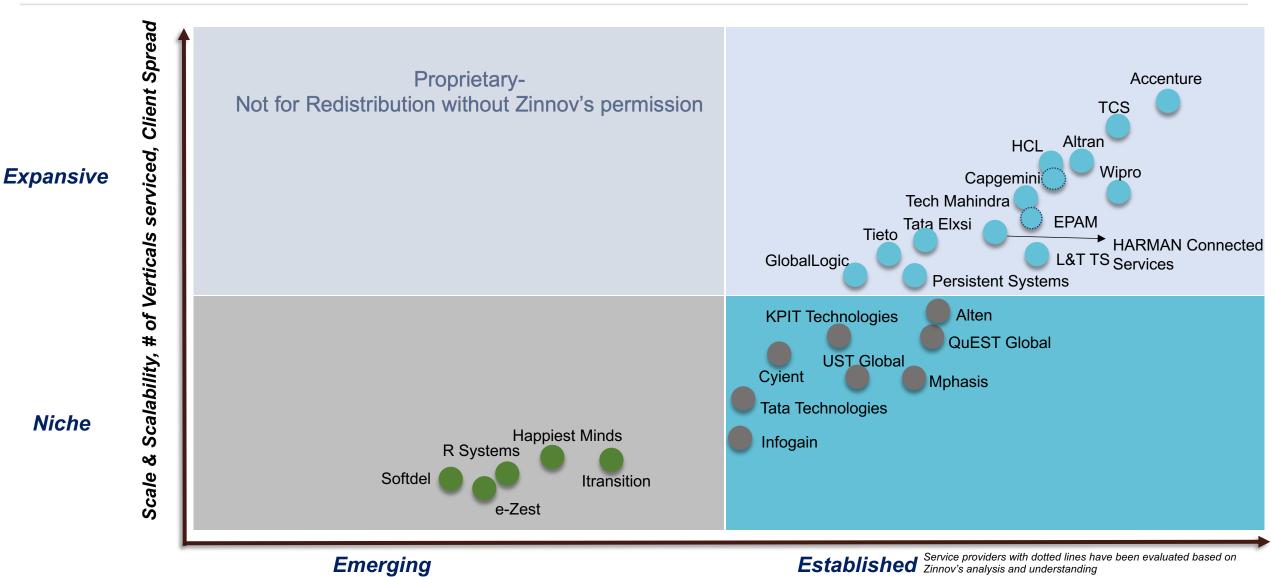

**Emerging** Specialization, R&D practice maturity (depth and maturity of services), Innovation & IP, Eco-System Linkages, Customer input

**ER&D Services Market Overview** 

02

Zinnov Zones ER&D Service provider Ratings 2019

- Overall ER&D Zones 2019
- ER&D Zones Small and Medium Service providers 2019
- Horizontal Ratings
  - Design & Simulation engineering
  - User experience engineering
  - Platform engineering
  - Quality Assurance engineering
- Vertical Ratings
  - Automotive
  - Aerospace
  - Construction & Heavy Machinery
  - Consumer Electronics
  - Consumer Software
  - Enterprise Software
  - Energy & Utilities
  - Industrial Automation
  - Medical devices
  - Semiconductor
  - Telecommunication
  - Transport

Capabilities, Innovation, Ecosystem Linkages, Infrastructure, Service Maturity

Service providers with dotted lines have been evaluated based on Zinnov's analysis and understanding

Zinnov's analysis and understanding