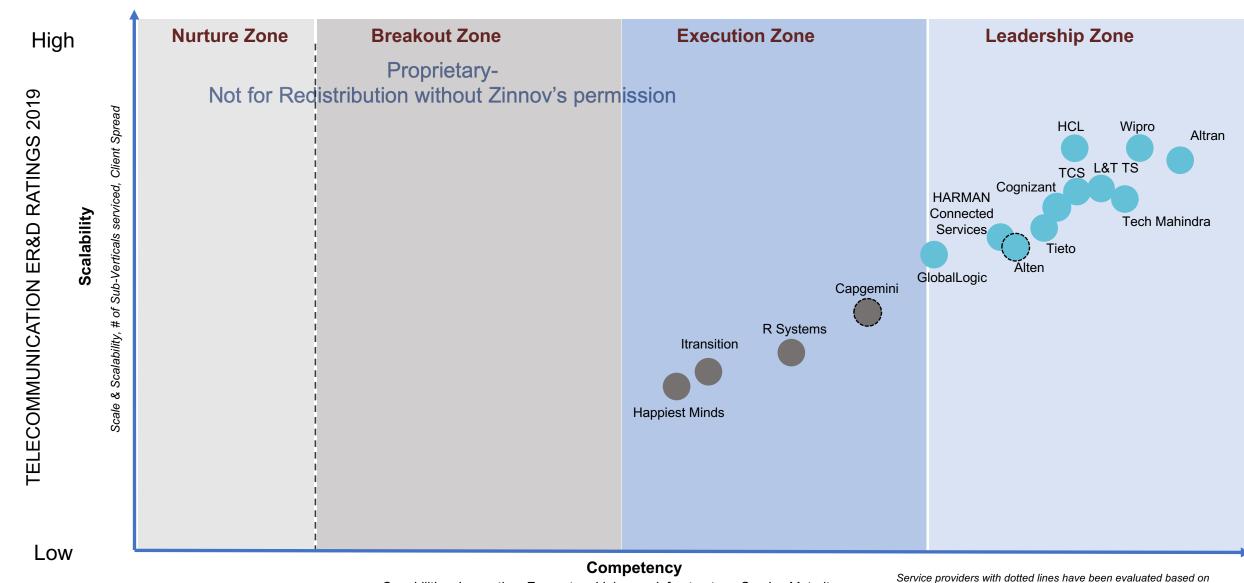

- Overall ER&D Zones 2019
- ER&D Zones Small and Medium Service providers 2019
- Horizontal Ratings
  - Design & Simulation engineering
  - User experience engineering
  - Platform engineering
  - Quality Assurance engineering
- Vertical Ratings
  - Automotive
  - Aerospace
  - Construction & Heavy Machinery
  - Consumer Electronics
  - Consumer Software
  - Enterprise Software
  - Energy & Utilities
  - Industrial Automation
  - Medical devices
  - Semiconductor
  - Telecommunication
  - Transport

Capabilities, Innovation, Ecosystem Linkages, Infrastructure, Service Maturity

Service providers with dotted lines have been evaluated based on Zinnov's analysis and understanding

Zinnov's analysis and understanding

Zinnov's analysis and understanding

Maturity

Service providers with dotted lines have been evaluated based on Zinnov's analysis and understanding

Zinnov's analysis and understanding