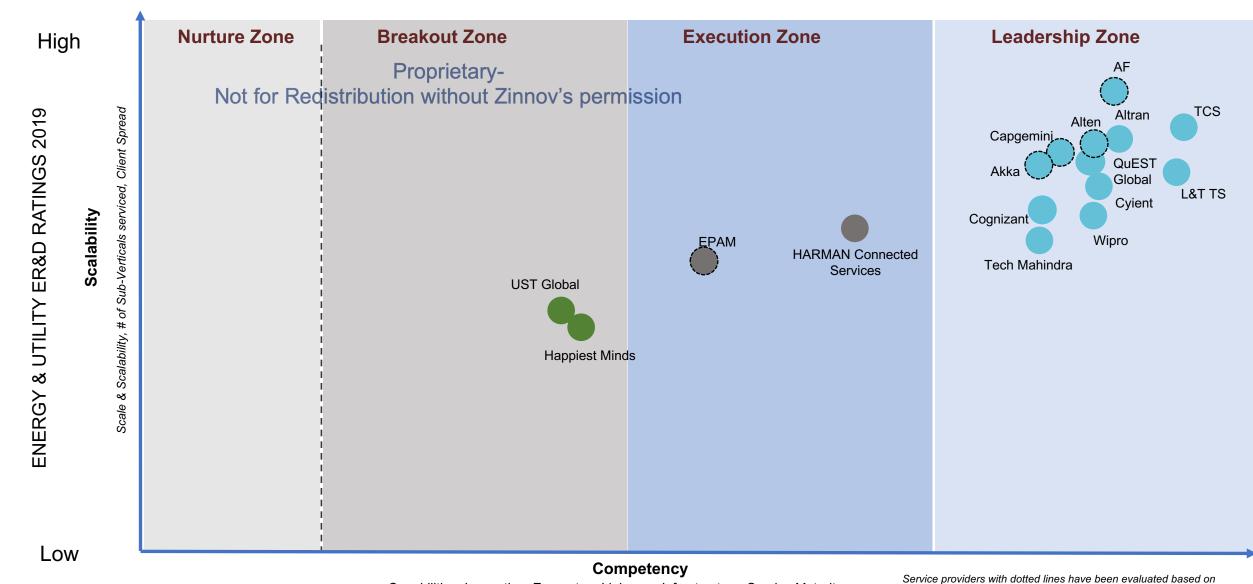

Zinnov Zones ER&D Service provider Ratings 2019

- Overall ER&D Zones 2019
- ER&D Zones Small and Medium Service providers 2019
- Horizontal Ratings
  - Design & Simulation engineering
  - User experience engineering
  - Platform engineering
  - Quality Assurance engineering
- Vertical Ratings
  - Automotive
  - Aerospace
  - Construction & Heavy Machinery
  - Consumer Electronics
  - Consumer Software
  - Enterprise Software
  - Energy & Utilities
  - Industrial Automation
  - Medical devices
  - Semiconductor
  - Telecommunication
  - Transport

Niche

**Emerging** 

**Established** Service providers with dotted lines have been evaluated based on Zinnov's analysis and understanding

Specialization, R&D practice maturity (depth and maturity of services), Innovation & IP, Eco-System Linkages, Customer input

Zinnov Proprietary Confidential

Specialization, R&D practice maturity (depth and maturity of services), Innovation & IP, Eco-System Linkages, Customer input

**ER&D Services Market Overview** 

02

Zinnov Zones ER&D Service provider Ratings 2019

- Overall ER&D Zones 2019
- ER&D Zones Small and Medium Service providers 2019
- Horizontal Ratings
  - Design & Simulation engineering
  - User experience engineering
  - Platform engineering
  - Quality Assurance engineering
- Vertical Ratings
  - Automotive
  - Aerospace
  - Construction & Heavy Machinery
  - Consumer Electronics
  - Consumer Software
  - Enterprise Software
  - Energy & Utilities
  - Industrial Automation
  - Medical devices
  - Semiconductor
  - Telecommunication
  - Transport