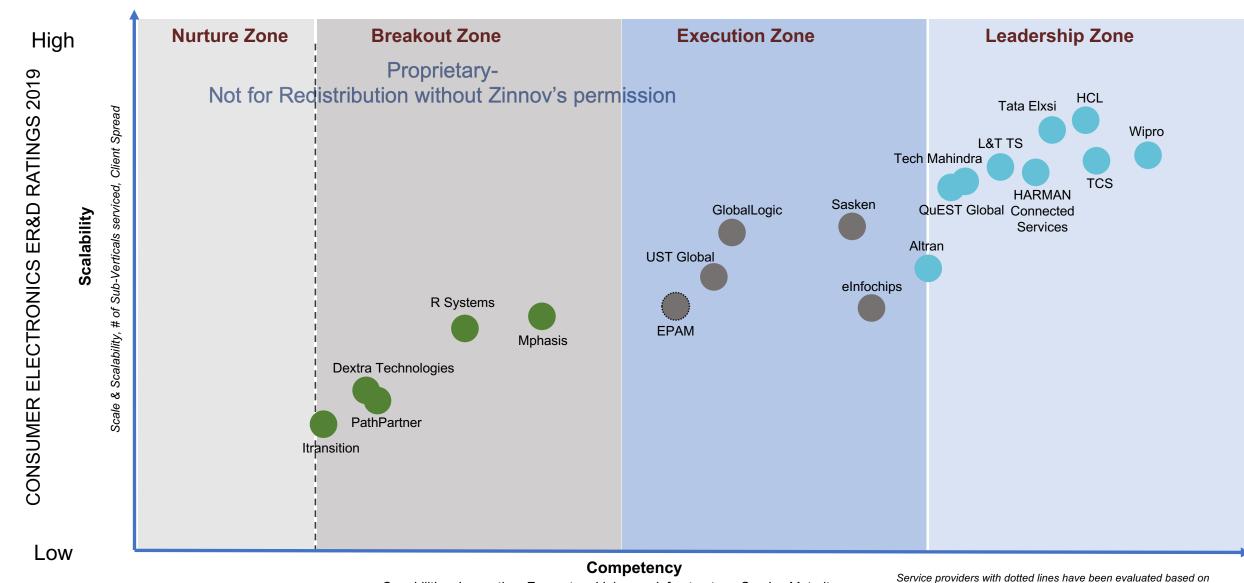

Zinnov Zones ER&D Service provider Ratings 2019

- Overall ER&D Zones 2019
- ER&D Zones Small and Medium Service providers 2019
- Horizontal Ratings
  - Design & Simulation engineering
  - User experience engineering
  - Platform engineering
  - Quality Assurance engineering
- Vertical Ratings
  - Automotive
  - Aerospace
  - Construction & Heavy Machinery
  - Consumer Electronics
  - Consumer Software
  - Enterprise Software
  - Energy & Utilities
  - Industrial Automation
  - Medical devices
  - Semiconductor
  - Telecommunication
  - Transport

Niche

**Emerging** 

**Established** Service providers with dotted lines have been evaluated based on Zinnov's analysis and understanding

Specialization, R&D practice maturity (depth and maturity of services), Innovation & IP, Eco-System Linkages, Customer input

Zinnov Proprietary Confidential

Specialization, R&D practice maturity (depth and maturity of services), Innovation & IP, Eco-System Linkages, Customer input

**ER&D Services Market Overview** 

02

Zinnov Zones ER&D Service provider Ratings 2019