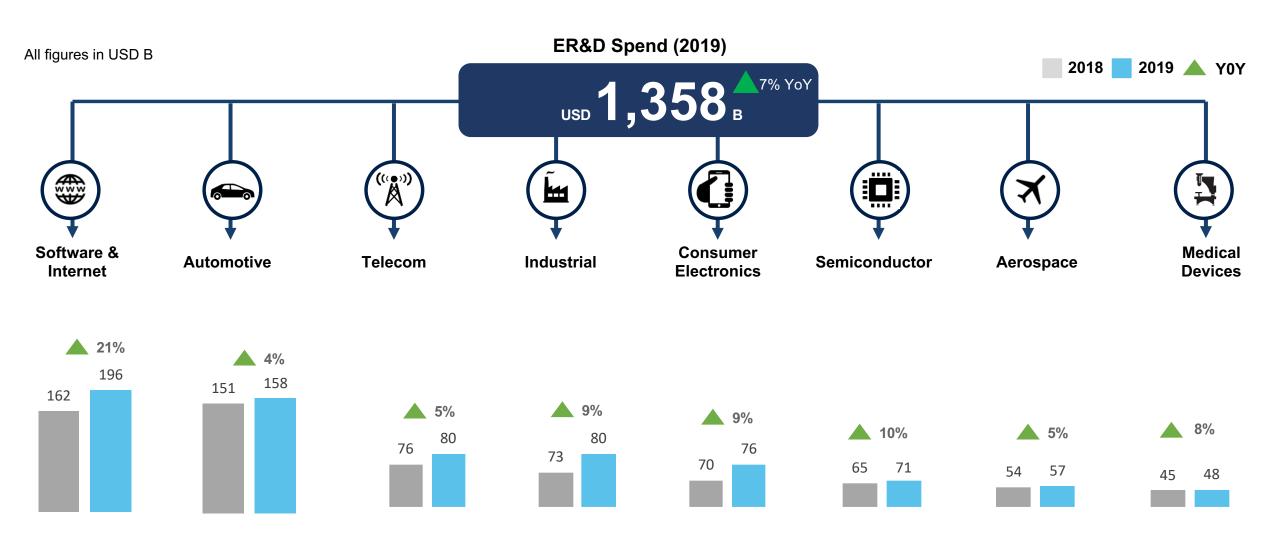

#### Large IT Service Providers are betting on ER&D capabilities to drive growth