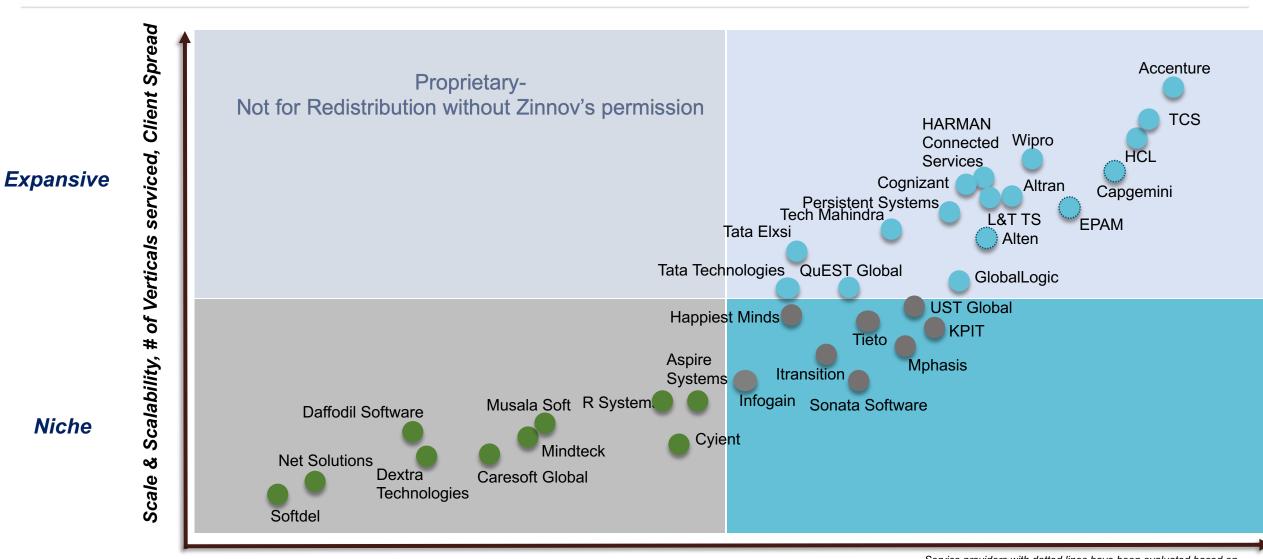

- Overall ER&D Zones 2019
- ER&D Zones Small and Medium Service providers 2019
- Horizontal Ratings
  - Design & Simulation engineering
  - User experience engineering
  - Platform engineering
  - Quality Assurance engineering
- Vertical Ratings
  - Automotive
  - Aerospace
  - Construction & Heavy Machinery
  - Consumer Electronics
  - Consumer Software
  - Enterprise Software
  - Energy & Utilities
  - Industrial Automation
  - Medical devices
  - Semiconductor
  - Telecommunication
  - Transport

Capabilities, Innovation, Ecosystem Linkages, Infrastructure, Service Maturity

Service providers with dotted lines have been evaluated based on Zinnov's analysis and understanding

Zinnov's analysis and understanding

Zinnov's analysis and understanding

Maturity

Service providers with dotted lines have been evaluated based on Zinnov's analysis and understanding

Zinnov's analysis and understanding