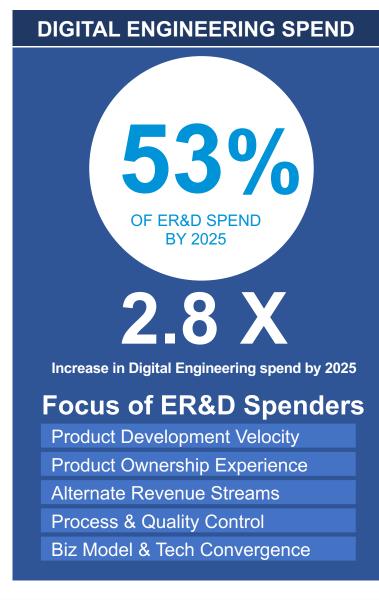

#### Growth in digital engineering spend is accelerating across industries

## Enterprises continue to invest in digital engineering initiatives to stay relevant